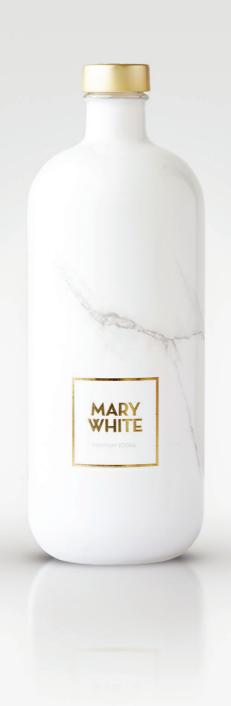

## THE BOTTLE

Culturally connected with tradition and refinement, the luxurious and foliated marble design on the bottle of Mary White Premium Vodka is testimony to its pristine quality and typical character. Shiny, translucent and crystal clear, the premium distillate gets its distinctive flavour from the quirky veins of malted barley, unifying classy elegance with wild passion.