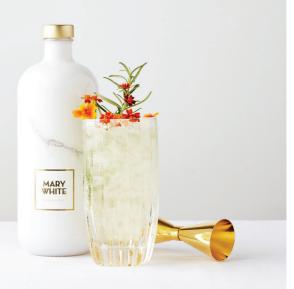

## THE BOTTLE

Culturally connected with tradition and refinement, the luxurious and foliated marble design on the bottle of Mary White Premium Vodka is testimony to its pristine quality and typical character. Shiny, translucent and crystal clear, the premium distillate gets its distinctive flavour from the quirky veins of malted barley, unifying classy elegance with wild passion.

# TASTING NOTES

The extremely balanced notes of the complex and flavourful Mary White vodka reveal cereal-like notes of bread dough, and a faint lemon spice that manifests itself fully once on the palate. Supported by the underlying earthiness of malted barley, this vodka is surprisingly smooth and fresh, with a tingly and fully developed citrusy flavor, and a stout & epic aftertaste, leaving a silky feel on the tongue.

## PERFECT SERVE

Sip Mary White Vodka neat, with your preferred mixer, or as an indispensable ingredient in your favourite cocktail. Have Mary White Vodka or nothing at all.

"Candy is dandy but liquor is quicker,