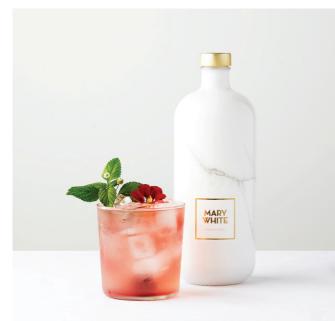

## PERFECT SERVE

Sip Mary White Vodka neat, with your preferred mixer, or as an indispensable ingredient in your favourite cocktail. Have Mary White Vodka or nothing at all.

"Candy is dandy but liquor is quicker,